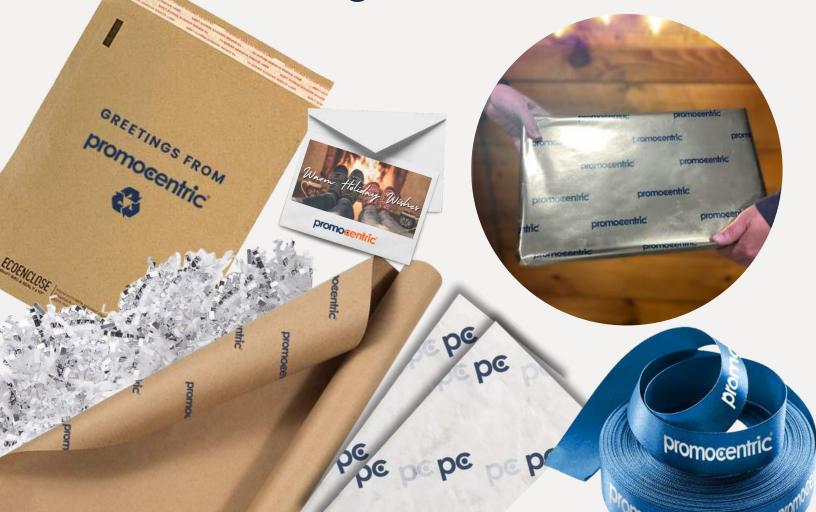

## Package it Perfect.

## Custom Gifting is Unexpectedly Easy with the PC team.

Now's the time to elevate your gifting experience with custom packaging. Leave a longlasting impression, helping your brand message resonate with your giftee long after it's received. Oh, and an added bonus when you work with PC, we take the hassle out of delivery. Inquire today about our storage, fulfillment, and delivery options. (think white glove service!)

## **Gifting Do's:**

- Presentation is everything
- Add a personalized element (name personalization, local goods, etc.)
- Make sure your gift is useful and functional
- Add sentimental value or evoke the feeling of nostalgia
- Keep budget top of mind
- Work with the experts at PromoCentric